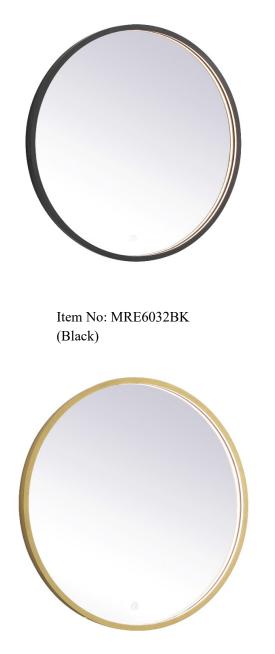

## **PRODUCT SPECIFICATION SHEET**

## **Pier COLLECTION**

Pier dia 32in Hardwired LED mirror and color changing temperature 3000K/4200K/6400K



| 32  |           |
|-----|-----------|
| 1.7 |           |
| 32  |           |
| 19  |           |
|     | 1.7<br>32 |

## Specifications

| specifications                 |                   |
|--------------------------------|-------------------|
| Finish                         | 2 Finishes        |
| mount type                     | wall mounted      |
| shape                          | round             |
| orientation                    | horizontal        |
| framed                         | yes               |
| frame material details         | aluminum          |
| power source                   | hardwired         |
| lighted                        | yes               |
| bulb type                      | led               |
| magnifying                     | no